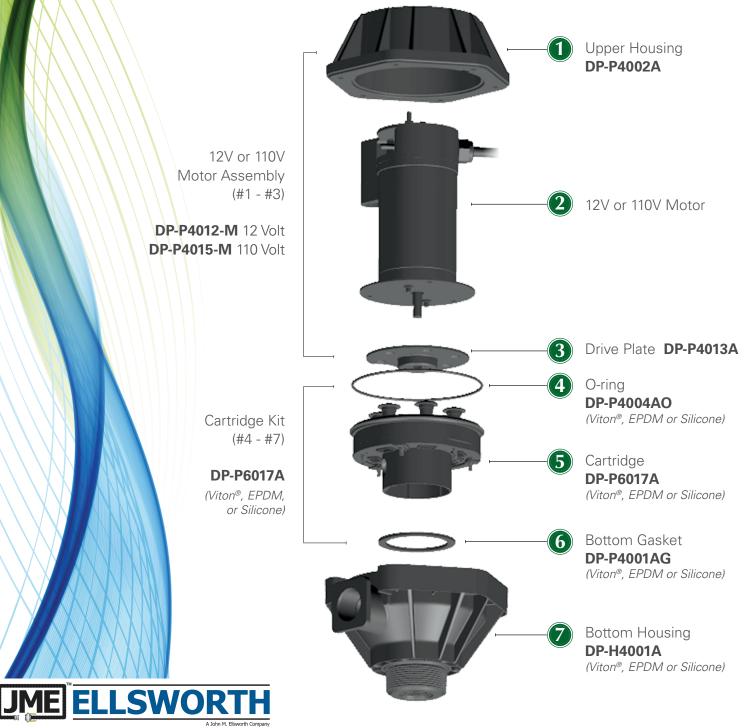

| ORDERING INFORMATION           |                                 |  |
|--------------------------------|---------------------------------|--|
| 12 VOLT DURA-PUMP <sup>™</sup> | 110 VOLT DURA-PUMP <sup>™</sup> |  |
| DP-6018V-12 Viton®             | DP-6018V-110 Viton®             |  |
| <b>DP-6018E-12</b> EPDM        | DP-6018E-110 EPDM               |  |
| DP-6018S-12 Silicone           | DP-6018S-110 Silicone           |  |

Always turn pump off and disconnect system from power when not in use.

| SPECIFICATIONS        |                                                                                                    |
|-----------------------|----------------------------------------------------------------------------------------------------|
| Vertical Suction Lift | Self-priming to 10ft, 3m                                                                           |
| Power Cord            | 12 Volt: 18ft, 5.5m; 110 Volt: 6.5ft, 2m                                                           |
| Motor                 | 1/4 HP, 240W                                                                                       |
| Amps                  | 12 Volt: 20.0; 110 Volt: 3.0                                                                       |
| Suction Port          | 2" Male and 1" Female NPT thread                                                                   |
| Discharge Port        | 1" Female NPT thread                                                                               |
| Wetted Materials      | Polypropylene; Santoprene;<br>Viton®, EPDM or Silicone seals;<br>304 Stainless Steel, PVDF (Kynar) |